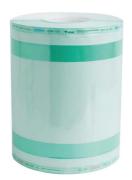

#### **Gusseted Pouch**

Code: M51705

- Width ranges from 7.5cm to 60cm available to hospital CSSD.
- · Package larger voluminous medical products.
- · Lead-free.
- · Indicators for steam, ETO and formaldehyde.
- Standard microbial barrier medical paper 60GSM /70GSM.
- New technology of laminated film CPP/PET.
- · Gusset size on inquiry.