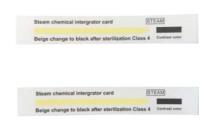

#### **Steam Chemical Indicator Card**

#### Code: M51805

- Usage Scope: Sterilization monitoring of for vacuum or pulsation vacuum pressure steam sterilizer under 132°C-136°C, downward displacement sterilizer(desktop or cassette).
- Usage: Place the chemical indicator card in the center of standard test package or the most inapproachable place for steam. The chemical indicator card should be packed with gauze or Kraft paper to avoid dampness and then accuracy missing.
- Judgment: The color of chemical indicator card turns black from initial light yellow, indicating the items passed the sterilization.
- Storage: in15°C~30°C and 50% humidity, away from corrosive gas.