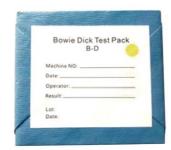

#### **BD Test Pack**

Code: M51706

- Non-toxic
- It is easy to record because of the data input table attached above.
- Easy and fast interpretation of color change from yellow to black.
- Stable and reliable discoloration indication.
- Scope of use:it is used to test the air exclusion effect of pre vacuum pressure steam sterilizer.