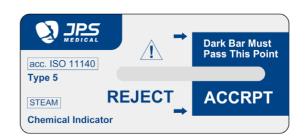

#### **Chemical Integrator**

#### Code: M51807

 Ugaiya Steam Chemical Integrators are chemical indicators consisting of a paper wick and a steam and temperature sensitive chemical pellet contained in a paper/film/foil laminate. The chemical pellet melts and migrates as a dark colour along the paper wick. The migration is visible through a window marked REJECT or ACCEPT. The extent of migration depends on steam, time, and temperature.

| Code   | Model    | Description       | Package        |
|--------|----------|-------------------|----------------|
| M51807 | UGCI0105 | 20mm×50mm, Type 5 | 500 pieces/Box |