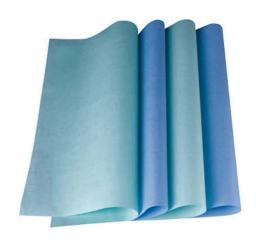

# **Wrapping Crepe Paper**

Code: M51303

• Weight: 45gsm, 60gsm.

• Color: white, blue or green.

• Sterilization: Steam or ETO.

• Size: customized.