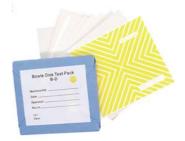

#### **BD Test Pack**

Code: M51706

- Non-toxic
- It is easy to record because of the data input table attached above.
- Easy and fast interpretation of color change from yellow to black.
- Stable and reliable discoloration indication.
- Scope of use:it is used to test the air exclusion effect of pre vacuum pressure steam sterilizer.