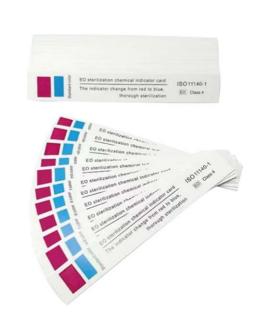

#### EO chemical indicator card

#### Code: M51806

- Usage Scope: For indication and monitoring the effect of the EO sterilization.
- Usage: Peel off the label from the back paper, paste it to the items packets or sterilized items and put them into EO sterilization room. The color of label turns blue from initial red after sterilization for 3hours under concentration 600±50ml/l, temperature 48°C ~52°C, humidity 65%~80%, indicating the item has been sterilized.
- Note: The label just indicates whether the item has been sterilized by EO, no sterilization extent and effect is shown.
- Storage: in 15°C~30°C,50% relative humidity, away from light, polluted and poisonous chemical products.