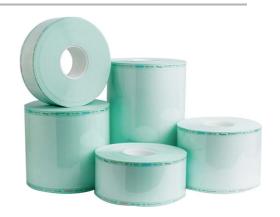

#### Sterilization Roll

Code: M51704

• Width ranges from 5cm to 60cm, length 100m or 200m.

- · Lead-free.
- · Indicators for Steam, ETO and formaldehyde.
- Standard microbial barrier medical paper 60GSM /70GSM.
- New technology of laminated film CPP/PET.